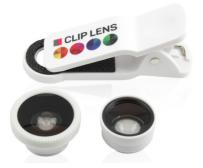

## CLIP LENS SMARTPHONE

Material: plastic

Color: black and white
Product size: 58 x 27 x 25 mm
Printable area: 17.5 x 9 mm
Personalization: one-sided
full-color print

Order quantity: from 100 pieces