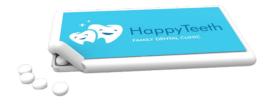

#### MINTS DISPENSER WITH FLAVOR Material: plastic Color: transparent Taste: apple, banana, cola, orange, strawberry, tutti frutti Product size: 58 x 41 x 14 mm 30 x 25 mm / 31 x 45 mm Printable area: one-sided Personalization: label with a full color print Order quantity: from 252 stuks