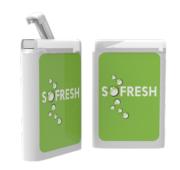

## MINTS CLICK BOX

Material: plastic Color: white

Product size: 48 x 48 x 17 mm Printable area: 40 x 40 mm Personalization: one-sided

label with a full color print

Order quantity: from 250 pieces