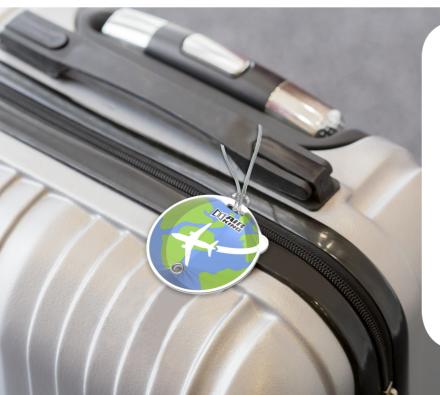

## SPECIAL LUGGAGE TAG

Material: plastic Basic color: white

Product size: Camera: 80 x 55 x 1.7 mm

Compass: 85 x 70 x 1.7 mm Palm Tree: 80 x 75 x 1.7 mm Sun: 75 x 75 x 1.7 mm

World: 70 x 70 x 1.7 mm

Personalization: double-sided

full-color print
Order quantity: from 100 pieces

Luggage Tag Camera

Luggage Tag Compass

Luggage Tag Palm Tree

Luggage Tag Sun

- 2-5 days production
- Produced in Europe
- Standard full color print