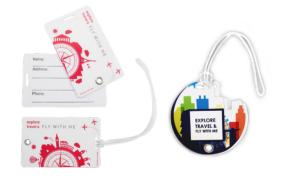

## LUGGAGE TAG

Material: plastic Color: white

Product size: 85.4 x 54.1 x 1.7 mm contour: 50 cm2 maximum

Printable area: 81.75 x 50.35 mm

contour: 50 cm2 maximum

Personalization: double-sided

full-color print

Order quantity: from 100 pieces