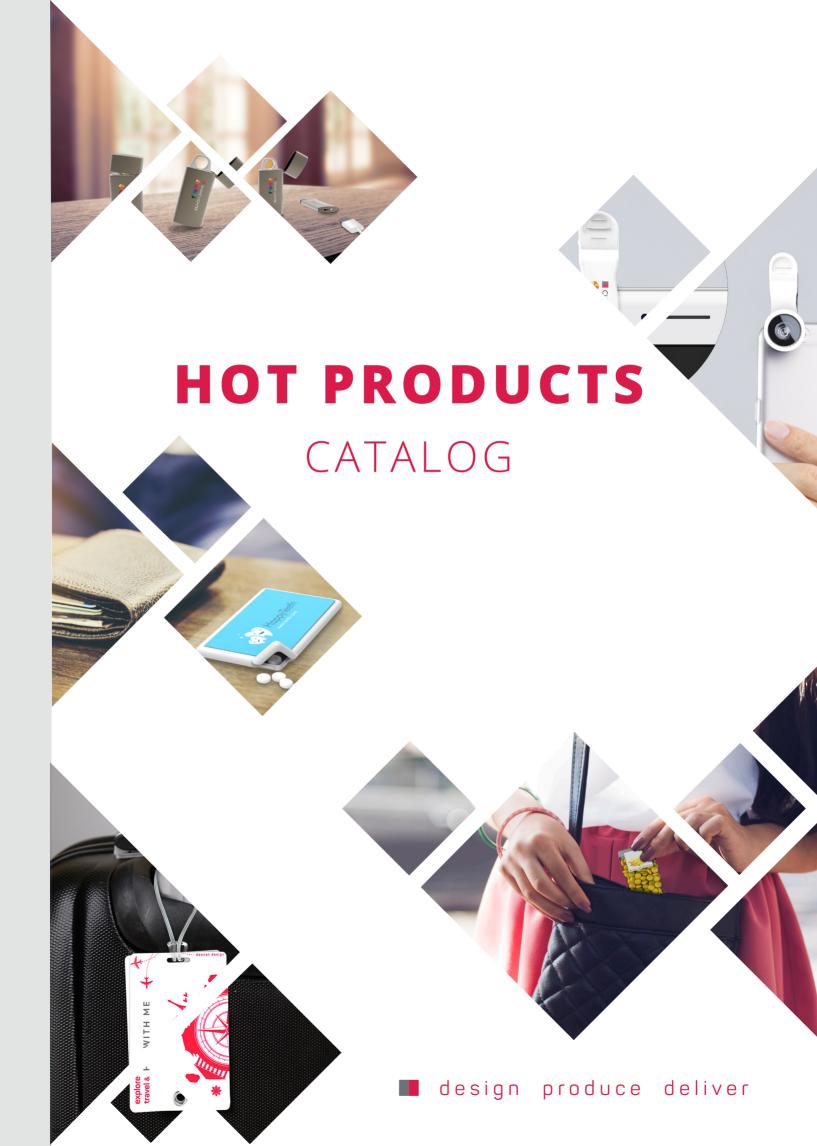

#### MINTS DISPENSER WITH FLAVOR Material: plastic Color: transparent Taste: apple, banana, cola, orange, strawberry, tutti frutti Product size: 58 x 41 x 14 mm 30 x 25 mm / 31 x 45 mm Printable area: one-sided Personalization: label with a full color print Order quantity: from 252 stuks