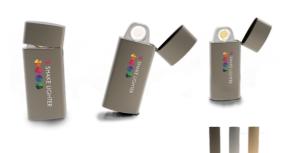

## SHAKE LIGHTER

Material: meta

Color: black, chrome, gold
Product size: 66 x 27 x 8.5 mm
Printable area: 18 x 9 mm + 18 x 46 mm

Personalization: double-sided full-color print

Order quantity: from 25 pieces