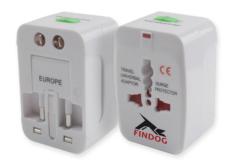

### TRAVEL POWER ADAPTER

Material: plastic Color: white

Product size: 75 x 50 x 40 mm
Printable area: 38 x 19 mm
Personalization: one-sided full-color print

Order quantity: from 100 pieces